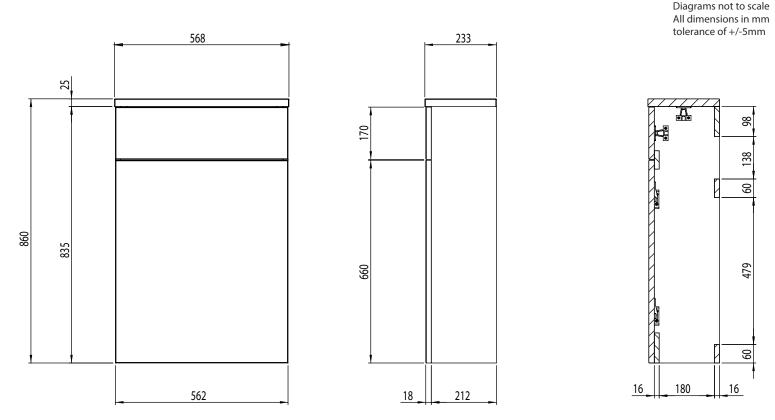

## TRFBTW.X - Flat Fronted BTW Unit

**Materials** 

Carcass: 16mm painted & melamine faced MFC Fascia Components: 18mm painted MDF Worktop Components: 25mm painted MDF

\*Dimensions are subject to change, customers are advised to measure actual product before commencing installation. \*\*Fixing point dimensions are for guidance only/the positions of wall fixing must be checked when product is received.